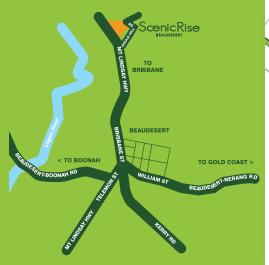

# STAGE 1 New land Release

## **FAST FACTS:**

• Less than an hours drive from Brisbane & the Gold Coast.

#### SCHOOLS:

- Beaudesert Primary School
- St Marys Catholic Primary School
- Beaudesert State High School
- Metropolitan South Institute of Tafe
- ABC Eaglesfield Street Beaudesert
- C&K Beaudesert Community Kindergarten
- Goodstart Early Learning Beaudesert

## SHOPPING:

• 10 mins to Beaudesert Fair Shopping Centre & Beaudesert town centre.

## SPORTS / RECREATION:

- Beaudesert Golf Club
- Beaudesert Race Club
- Beaudesert Aquatic Centre
- Jubilee Park
- Beaudesert Historical Museum
- Beaudesert Community Arts & Information Centre



All photographs and illustrations are intended to be a visual aid only. House and land packages are indicative and prices are subject to site works. Information provided is subject to change without notice Reproduction of illustrations, plans and photographs in whole or past from this edwarfsement is prohibited.





Scenic Rise - Gould Hill Road, Beaudesert, Qld 4285