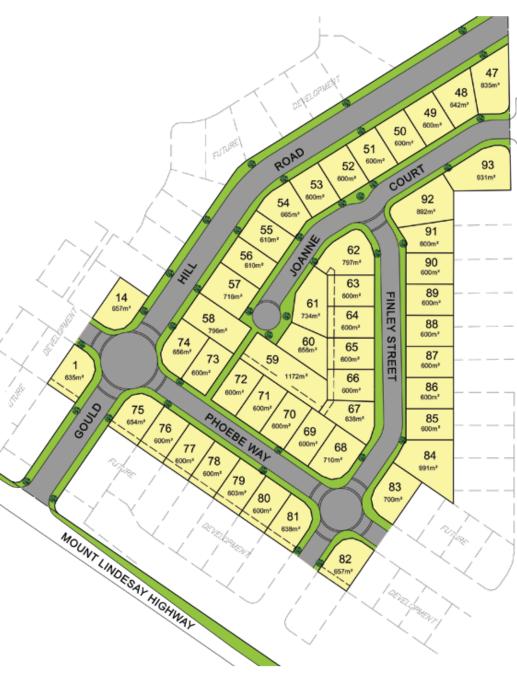

Primary School
- Beaudesert State High School
- Metropolitan South Institute of Tafe
- ABC Eaglesfield Street Beaudesert
- C&K Beaudesert Community Kindergarten
- Goodstart Early Learning Beaudesert

## SHOPPING:

• 10 mins to Beaudesert Fair Shopping Centre & Beaudesert town centre.

## SPORTS / RECREATION:

- Beaudesert Golf Club
- Beaudesert Race Club
- Beaudesert Aquatic Centre
- Jubilee Park
- Beaudesert Historical Museum
- Beaudesert Community Arts & Information Centre



All photographs and illustrations are intended to be a visual aid only. House and land packages are indicative and prices are subject to site works. Information provided is subject to change without notice Reproduction of illustrations, plans and photographs in whole or past from this edwarfsement is prohibited.





Scenic Rise - Gould Hill Road, Beaudesert, Qld 4285